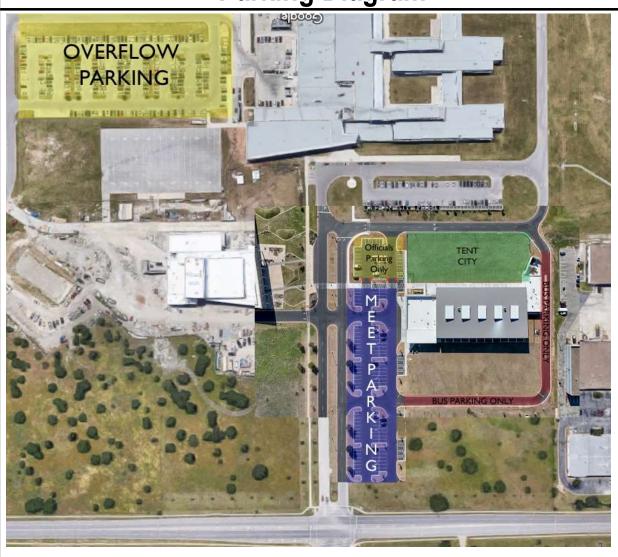

- 7)<br>WP (8 - 10)<br>WP (11 - 12) |
| 2nd Warm Up Bowie St. Dominic Savio Lake Travis Vandegrift Gateway     | 54<br>19<br>28<br>37<br>27 | 8:05 - 8:25 AM  TOTAL 165        |         | CP (1 - 6)<br>CP (7 - 8)<br>WP (1 - 3)<br>WP (4 - 7)<br>WP (8 - 10)   |
| 3rd Warm Up<br>Westlake<br>Burnet<br>Cedar Park<br>SA Reagan<br>Pieper | 38<br>17<br>2<br>41<br>29  | 8:25 - 8:45 AM  TOTAL 127        |         | CP (1 - 5)<br>CP (6 - 7)<br>CP (8)<br>WP (1 - 5)<br>WP (6 - 9)        |
| Meet Start                                                             |                            | 9:00 AM                          | 8 lanes |                                                                       |

CP = Competition Pool 8 lanes

WP = Warm Up Pool 12 lanes

DW = Diving Well

## Parking Diagram