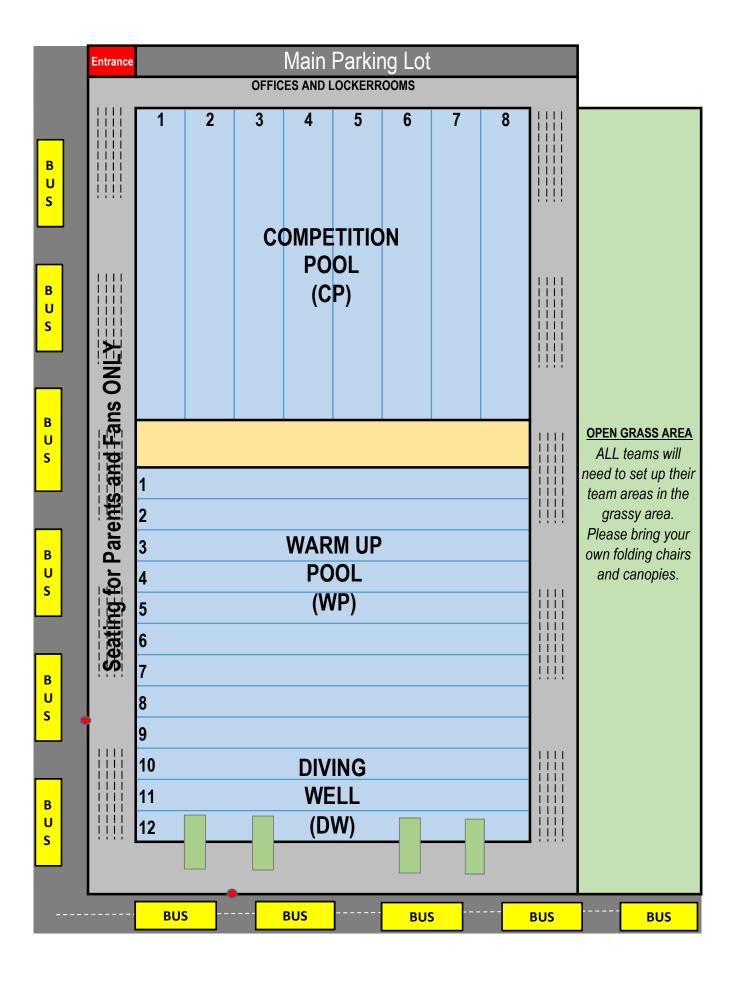

7)<br>WP (8 - 10)<br>WP (11 - 12) |
| 2nd Warm Up Bowie St. Dominic Savio Lake Travis Vandegrift Gateway     | 54<br>19<br>28<br>37<br>27 | 8:05 - 8:25 AM  TOTAL 165        |         | CP (1 - 6)<br>CP (7 - 8)<br>WP (1 - 3)<br>WP (4 - 7)<br>WP (8 - 10)   |
| 3rd Warm Up<br>Westlake<br>Burnet<br>Cedar Park<br>SA Reagan<br>Pieper | 38<br>17<br>2<br>41<br>29  | 8:25 - 8:45 AM  TOTAL 127        |         | CP (1 - 5)<br>CP (6 - 7)<br>CP (8)<br>WP (1 - 5)<br>WP (6 - 9)        |
| Meet Start                                                             |                            | 9:00 AM                          | 8 lanes |                                                                       |

CP = Competition Pool 8 lanes

WP = Warm Up Pool 12 lanes

DW = Diving Well

## Parking Diagram